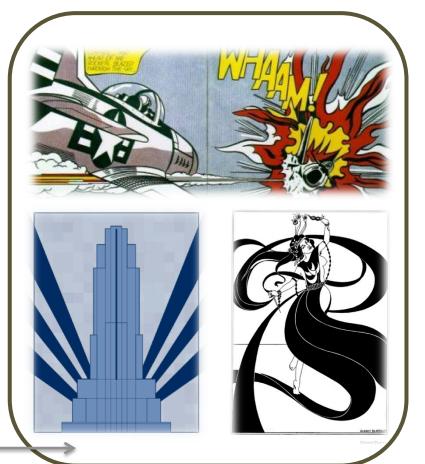

## <u>Research</u>

Research the following design movements, Pop Art, Art Deco & Art Nouveau and identify their key features.