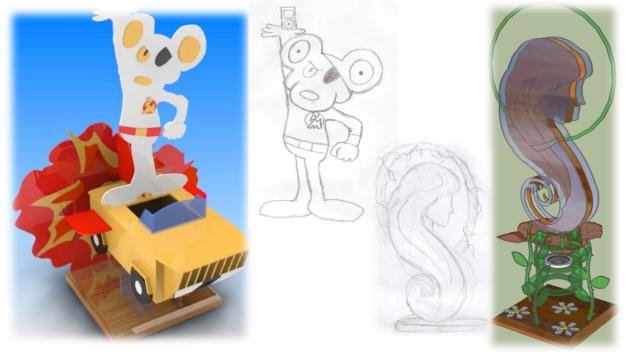

Design and make a lamp, radio, table, phone charging stand or docking station in the style of any design era of the last 100 years

| Design Ideas | Design Ideas |  |
|--------------|--------------|--|
|              |              |  |
|              |              |  |
|              |              |  |
| Design Ideas | Design Ideas |  |
|              |              |  |
|              |              |  |
|              |              |  |

| /<br>Final Idea Top View | Final Idea 3D View   |   |
|--------------------------|----------------------|---|
|                          |                      |   |
|                          |                      |   |
|                          |                      |   |
|                          |                      |   |
|                          |                      |   |
|                          |                      |   |
|                          |                      |   |
|                          |                      |   |
|                          |                      |   |
| Final Idea Front View    | Final Idea Side View |   |
|                          |                      |   |
|                          |                      |   |
|                          |                      |   |
|                          |                      |   |
|                          |                      |   |
|                          |                      |   |
|                          |                      |   |
|                          |                      | / |
|                          |                      |   |