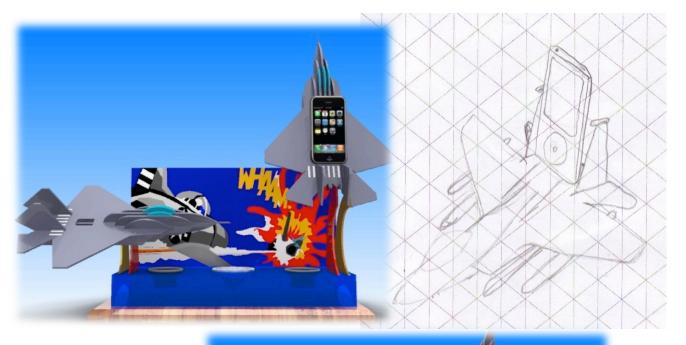

## <u>Task</u>

Design and make a desk lamp, light, radio, phone charging stand or iPod docking station in the style of any design era of the last 100 years

Multi Functional docking station/ lamp in the style of pop art